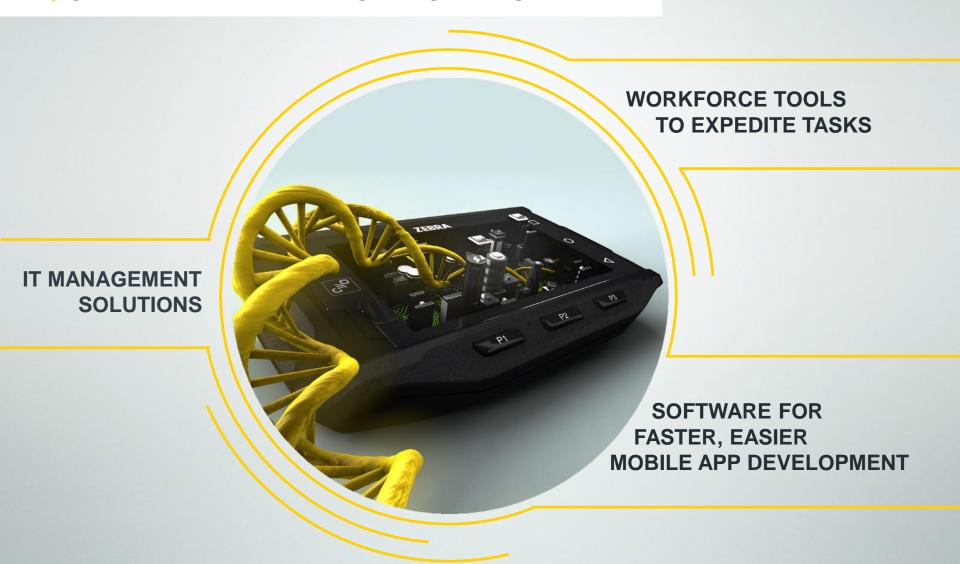

# WHAT IS **ZEBRA MOBILITY DNA?**

HARNESS THE POWER OF SUPERIOR SOFTWARE AND HARDWARE

A UNIQUE ECOSYSTEM OF SOFTWARE

**ENGINEERED FOR ZEBRA MOBILE COMPUTERS** 

BUILT ON THE ANDROID™ OS

GIVES MOBILE COMPUTERS UNIQUE ENTERPRISE CAPABILITIES

Mx Mobility Extensions - Superior Security, Manageability, Data Capture, And Connectivity