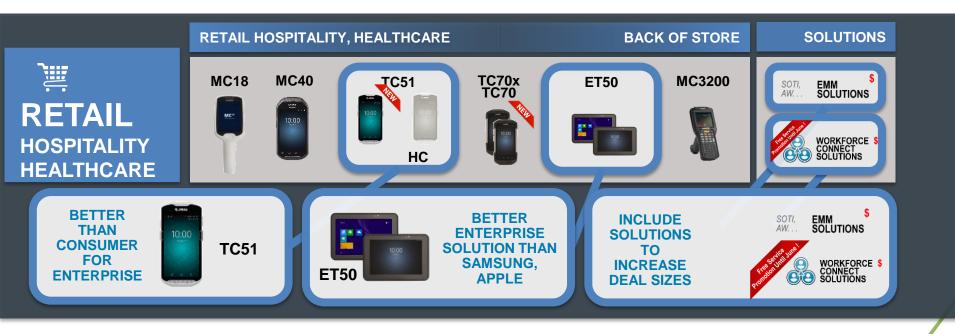

Zebra Mobile Computer Portfolio

Targeted At Retail, Hospitality And Field Mobility

## **Key Attributes Most Requested By Customers**

- Sleeker Look And Design
- Larger, High Resolution Screen
- Long Battery Life
- User-replaceable Battery
- Best-in-class Wi-fi Performance
- Best in-class Scanning Performance
- 4G LTE For WAN.







#### THE WAREHOUSE REVOLUTION

#### **Android All-Touch Options for Next Gen Operations**



**TC8000** 

New ergonomics provide 14% better productivity now with Extended Range Imager



WT6000 / RS5000/6000
Improved mount, bigger screen and shared battery makes the warehouse more efficient



ET50 with Gamber-Johnson

Operational flexibility with 8" and 10" Android options and rugged forklift mount.





#### RETAIL, HOSPITALITY, HEALTHCARE SOLUTION FOCUS







#### FIELD MOBILITY SOLUTION FOCUS







#### WAREHOUSE SOLUTION FOCUS







# **ZEBRA ANDROID**MOBILE DEVICES

A VIABLE OPTION FOR YOUR ENTERPRISE

- **✓** PROVEN SUCCESSFUL IN 16 VERTICALS
- AIRTIGHT SECURITY AND CONTROL
- ADAPTABLE TO YOUR NEEDS
- COMPATIBLE WITH MICROSOFT® INFRASTRUCTURE
- ✓ WELL-SUPPORTED
- **✓** FAMILIAR, ACCELERATING ADOPTION