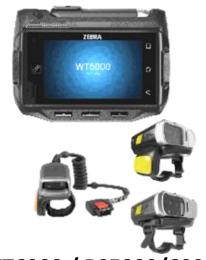

#### **Android All-Touch Options for Next Gen Operations**

**TC8000** 

New ergonomics provide 14% better productivity now with Extended Range Imager

WT6000 / RS5000/6000
Improved mount, bigger screen and shared battery makes the warehouse more efficient