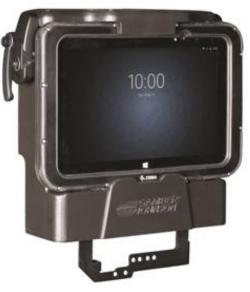

ET50 with Gamber-Johnson

Operational flexibility with 8" and 10" Android options and rugged forklift mount.