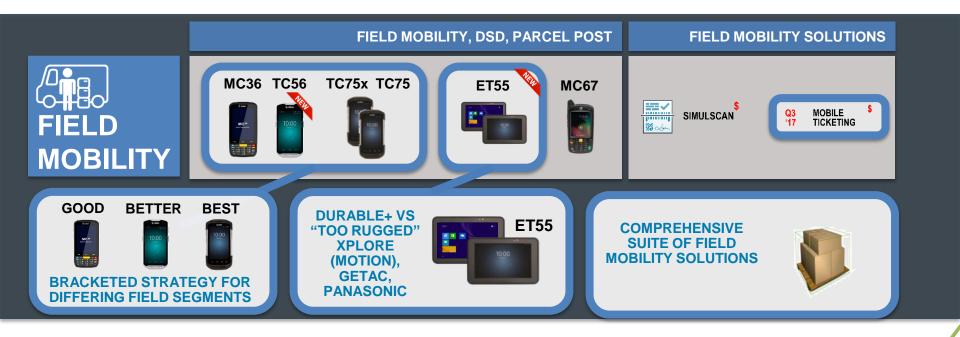

At Retail, Hospitality And Field Mobility

## **Key Attributes Most Requested By Customers**

- Sleeker Look And Design
- Larger, High Resolution Screen
- Long Battery Life
- User-replaceable Battery
- Best-in-class Wi-fi Performance
- Best in-class Scanning Performance
- 4G LTE For WAN.







#### THE WAREHOUSE REVOLUTION

#### **Android All-Touch Options for Next Gen Operations**



**TC8000** 

New ergonomics provide 14% better productivity now with Extended Range Imager



WT6000 / RS5000/6000
Improved mount, bigger screen and shared battery makes the warehouse more efficient



ET50 with Gamber-Johnson

Operational flexibility with 8" and 10" Android options and rugged forklift mount.





#### RETAIL, HOSPITALITY, HEALTHCARE SOLUTION FOCUS







#### FIELD MOBILITY SOLUTION FOCUS







#### WAREHOUSE SOLUTION FOCUS







# **ZEBRA ANDROID**MOBILE DEVICES

A VIABLE OPTION FOR YOUR ENTERPRISE

- **✓** PROVEN SUCCESSFUL IN 16 VERTICALS
- AIRTIGHT SECURITY AND CONTROL
- ADAPTABLE TO YOUR NEEDS
- COMPATIBLE WITH MICROSOFT® INFRASTRUCTURE
- ✓ WELL-SUPPORTED
- **✓** FAMILIAR, ACCELERATING ADOPTION